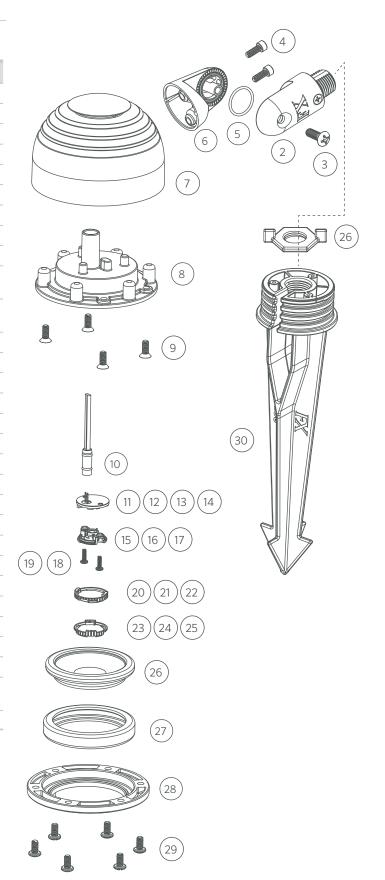

## Replacement Parts

| ITEAA | DESCRIPTION                  | CATALOG "     |
|-------|------------------------------|---------------|
| ITEM  | DESCRIPTION                  | CATALOG #     |
| 1     | Riser, Aluminum              | YY‡RXX*       |
| 2     | Knuckle Subassembly (Male)   | KFM050XX*     |
| 2     | Knuckle Subassembly (Female) | KFF050XX*     |
| 3     | Screw, ¼"-20 x ¾"            | 250010290000  |
| 4     | Screw, #10-24 x 3/8"         | 250013940000  |
| 5     | O-Ring                       | 250010280002  |
| 6     | Base                         | †             |
| 7     | Body                         | †             |
| 8     | Insert                       | †             |
| 9     | Screw                        | 250020010000  |
| 10    | Socket, 1.5-meter            | †             |
| 11-14 | LED Board                    | See LED Chart |
| 15-17 | Reflector                    | See LED Chart |
| 18-19 | Screw                        | See LED Chart |
| 20-22 | Color Filter                 | See LED Chart |
| 23-25 | Diffuser                     | See LED Chart |
| 26    | Glass Lens, Frosted          | 250014240001  |
| 27    | Seal                         | 250014250000  |
| 28    | Faceplate                    | FCFPRGXX*     |
| 29    | Screw, #10-24 x 3/8"         | 250015870000  |
| 30    | Long Slot Spike              | 250015840000  |
| 31    | Lock Ring                    | 250030410000  |
|       |                              |               |

<sup>‡</sup> YY = Riser height in inches

<sup>†</sup> This part is not serviceable. Contact Customer Support or a local distributor to order a new product.

<sup>\*</sup> XX = Finish code

## LED Chart

| ITEM | DESCRIPTION                                                          | CATALOG#               |
|------|----------------------------------------------------------------------|------------------------|
| 11   | 1LED Board                                                           | 1LEDULKIT‡             |
| 12   | 3LED Board                                                           | 3LEDULKIT <sup>‡</sup> |
| 13   | 6LED Board                                                           | 6LEDULKIT‡             |
| 14   | 9LED Board                                                           | 9LEDULKIT‡             |
| 14   | ZDC LED Board                                                        | ZDCKITL**              |
| 15   | 1LED Reflector                                                       | 770000                 |
| 16   | 3LED Reflector                                                       | 770700                 |
| 17   | 6LED/9LED Reflector                                                  | 771400                 |
| 17   | ZDC LED Reflector                                                    | 250020690000           |
| 18   | 1LED/3LED Screw, #4-40 x %"<br>(Qty Req: 2)                          | 762400                 |
| 19   | 6LED/9LED Screw, #4-40 x <sup>7</sup> / <sub>16</sub> " (Qty Req: 3) | 250014550000           |
| 20   | 1LED Color Filter, Amber                                             | 770100                 |
| 20   | 1LED Color Filter, Blue                                              | 770101                 |
| 20   | 1LED Color Filter, Green                                             | 770102                 |
| 21   | 3LED Color Filter, Amber                                             | 770800                 |
| 21   | 3LED Color Filter, Blue                                              | 770801                 |
| 21   | 3LED Color Filter, Green                                             | 770802                 |
| 22   | 6LED/9LED Color Filter, Amber                                        | 771500                 |
| 22   | 6LED/9LED Color Filter, Blue                                         | 771501                 |
| 22   | 6LED/9LED Color Filter, Green                                        | 771502                 |
| 23   | 1LED Spot Lens (18°)                                                 | 770600                 |
| 23   | 1LED Flood Lens (30°-32°)                                            | 1LEDFLLENS             |
| 23   | 1LED Wide Flood Lens (56°-58°)                                       | 1LEDWFLLENS            |
| 24   | 3LED Spot Lens (18°)                                                 | 771300                 |
| 24   | 3LED Flood Lens (30°-32°)                                            | 3LEDFLLENS             |
| 24   | 3LED Wide Flood Lens (56°-58°)                                       | 3LEDWFLLENS            |
| 25   | 6LED/9LED Spot Lens (18°)                                            | 771600                 |
| 25   | 6LED/9LED Flood Lens (30°-32°)                                       | 9LEDFLLENS             |
| 25   | 6LED/9LED Wide Flood Lens<br>(56°-58°)                               | 9LEDWFLLENS            |
| 26   | Lock Ring                                                            | 250030410000           |
|      |                                                                      |                        |

<sup>&</sup>lt;sup>‡</sup> ZD = Zoneable and dimmable (add ZD to front of part number) \*\* ZDC kit includes LED board, reflector, screws, and flood lens (9LEDFLLENS)