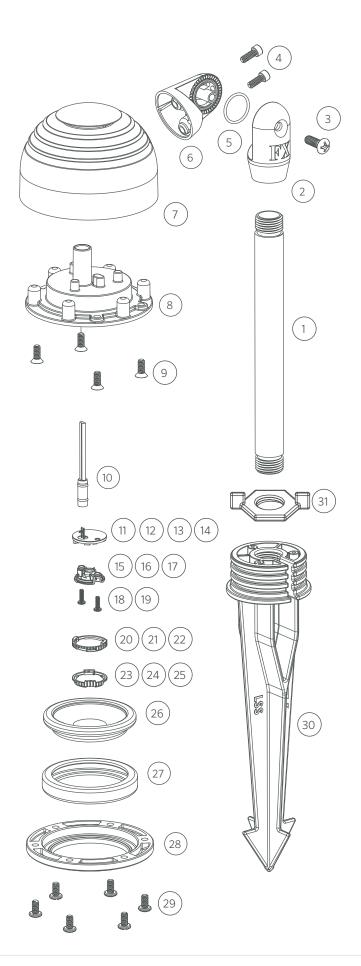

## Replacement Parts

| ITEAA | DESCRIPTION                  | CATALOG "     |
|-------|------------------------------|---------------|
| ITEM  | DESCRIPTION                  | CATALOG #     |
| 1     | Riser, Aluminum              | YY‡RXX*       |
| 2     | Knuckle Subassembly (Male)   | KFM050XX*     |
| 2     | Knuckle Subassembly (Female) | KFF050XX*     |
| 3     | Screw, ¼"-20 x ¾"            | 250010290000  |
| 4     | Screw, #10-24 x 3/8"         | 250013940000  |
| 5     | O-Ring                       | 250010280002  |
| 6     | Base                         | †             |
| 7     | Body                         | †             |
| 8     | Insert                       | †             |
| 9     | Screw                        | 250020010000  |
| 10    | Socket, 1.5-meter            | †             |
| 11-14 | LED Board                    | See LED Chart |
| 15-17 | Reflector                    | See LED Chart |
| 18-19 | Screw                        | See LED Chart |
| 20-22 | Color Filter                 | See LED Chart |
| 23-25 | Diffuser                     | See LED Chart |
| 26    | Glass Lens, Frosted          | 250014240001  |
| 27    | Seal                         | 250014250000  |
| 28    | Faceplate                    | FCFPRGXX*     |
| 29    | Screw, #10-24 x 3/8"         | 250015870000  |
| 30    | Long Slot Spike              | 250015840000  |
| 31    | Lock Ring                    | 250030410000  |
|       |                              |               |

<sup>‡</sup> YY = Riser height in inches

<sup>†</sup> This part is not serviceable. Contact Customer Support or a local distributor to order a new product.

<sup>\*</sup> XX = Finish code