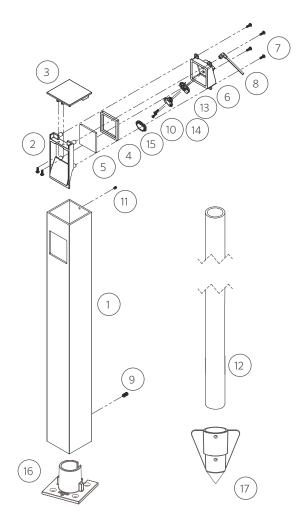

## **Replacement Parts**

| ITEM   | DESCRIPTION                            | CATALOG #     |
|--------|----------------------------------------|---------------|
| 1      | Riser                                  | -             |
| 2      | Faceplate, M-PZ                        | MPZFPXX*      |
| 3      | Сар                                    | MPZCPXX*      |
| 4      | Gasket                                 | 250028680000  |
| 5      | Lens, Asymmetric                       | 250028650000  |
| 6      | LED Housing                            | -             |
| 7      | Screw, #6-32 x ¾"                      | 250028400000  |
| 8      | 90° Socket                             | -             |
| 9      | Setscrew, ¼"-20 x ½"                   | 250028060000  |
| 10     | Screw, #4-40 x ¾"                      | 762400        |
| 11     | Setscrew, #8-32 x ¼"                   | 250028560000  |
| 12     | Conduit Stake, 1" (32 mm) PVC          | MPL-COND-30   |
| 13     | LED Board                              | See LED Chart |
| 14     | Reflector                              | See LED Chart |
| 15     | Color Filter                           | See LED Chart |
| 16     | Deck Mount                             | MPZDMXX*      |
| 12, 17 | Kit with Stabilizer, 1" (25 mm)<br>PVC | CSKITMPL      |

## Lamp Replacement

| ITEM | DESCRIPTION              | CATALOG #              |
|------|--------------------------|------------------------|
| 13   | 1LED Board               | 1LEDULKIT <sup>+</sup> |
| 13   | 3LED Board               | 3LEDULKIT <sup>+</sup> |
| 13   | ZDC LED Board            | ZDCKITM**              |
| 14   | 1LED Reflector           | 770000                 |
| 14   | 3LED Reflector           | 770700                 |
| 14   | ZDC LED Reflector        | 250022050000           |
| 15   | 1LED Color Filter, Amber | 770100                 |
| 15   | 1LED Color Filter, Blue  | 770101                 |
| 15   | 1LED Color Filter, Green | 770102                 |
| 15   | 3LED Color Filter, Amber | 770800                 |
| 15   | 3LED Color Filter, Blue  | 770801                 |
| 15   | 3LED Color Filter, Green | 770802                 |

<sup>†</sup>ZD = Zoneable and dimmable (add ZD to front of part number) \*\*ZDC kit includes LED board, reflector (#14), screws (#10), and flood lens diffuser (9LEDFLLENS)

\*XX = Powder-coat color code