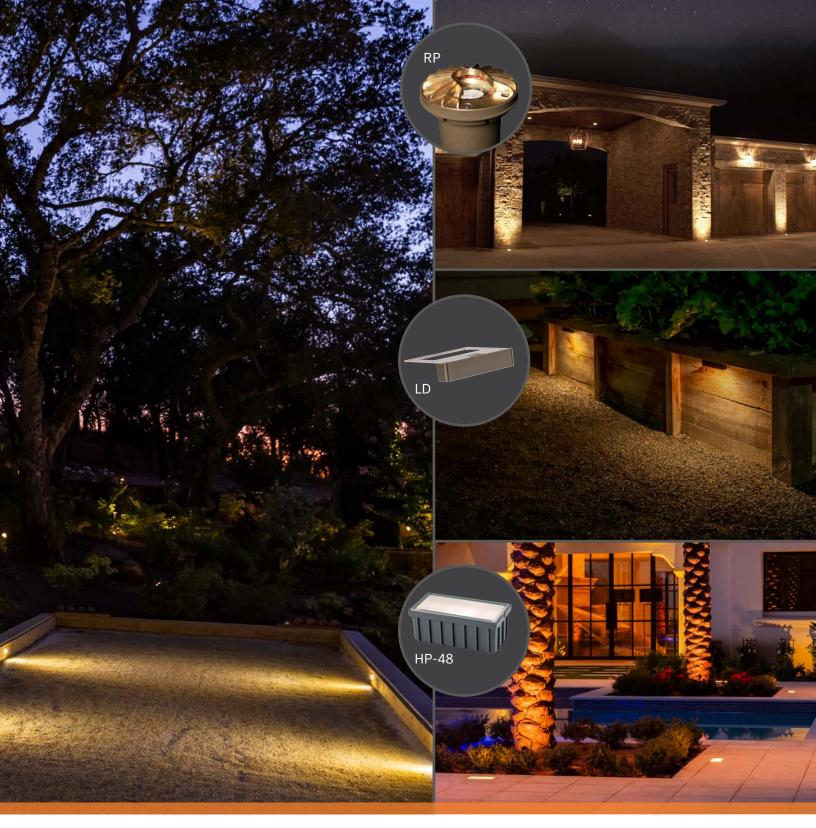

# LIGHT THE WAY With Security and Ambience

**Guide guests in comfort and safety** with flexible solutions for wayfinding, marking perimeters, and adding directional lighting elements into hardscape design.