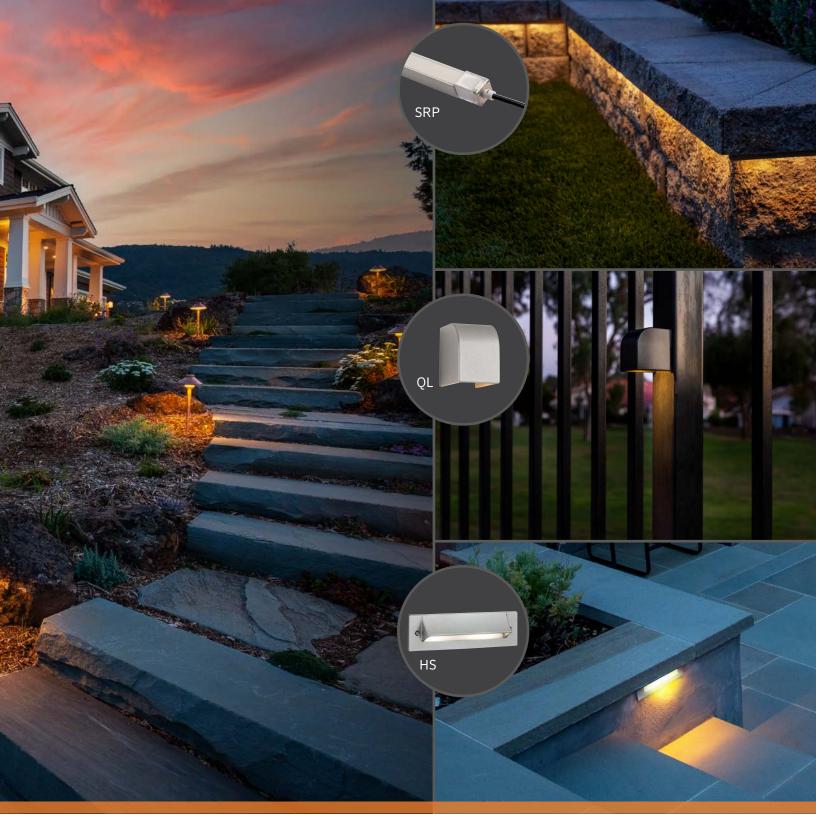

# LIGHT THE WAY With Security and Ambience

**Guide guests in comfort and safety** with flexible solutions for wayfinding, marking perimeters, and adding directional lighting elements into hardscape design.