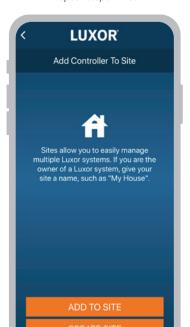

To confirm, log in with your Hunter account username and password.

Note: You can sign up for a free Hunter account at **sso.hunterindustries.com**.

Select CREATE SITE.

Enter your site name.

Press **CONTINUE**.