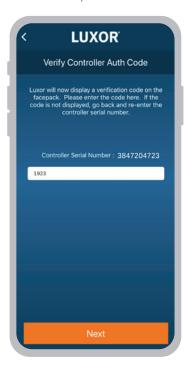

Select the desired site and press  $\ensuremath{\textbf{CONTINUE}}.$ 

Note the **SERIAL** # from the **WI-FI/LAN SETUP** screen.

Note: Remain on the WI-FI SETUP screen.

Enter your Luxor controller **SERIAL #**. Then press **NEXT**.

A **VERIFICATION CODE** will display automatically once the **SERIAL** # is entered in the Luxor Cloud app. The four-digit code will displayed on controller.

Enter the four-digit code. Then press **NEXT**.