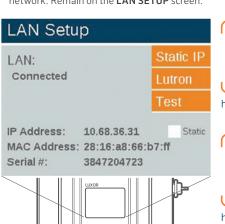

## OR

Connect your Luxor controller to your desired network. Remain on the **LAN SETUP** screen.

Download the Luxor controller app for your iOS® or Android™ device.

https://fxl.com/LuxoriOS

https://fxl.com/LuxorAndroid

Select the desired site and press  $\ensuremath{\textbf{CONTINUE}}.$ 

Note the **SERIAL** # from the **WI-FI/LAN SETUP** screen.

Note: Remain on the WI-FI SETUP screen.

Enter your Luxor controller **SERIAL #**. Then press **NEXT**.