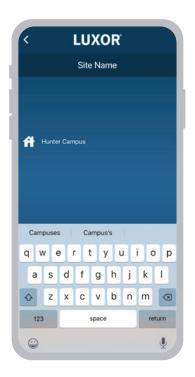

To confirm, log in with your Hunter account username and password.

Note: You can sign up for a free Hunter account at **sso.hunterindustries.com**.

Select CREATE SITE.

Enter your site name.

Press **CONTINUE**.