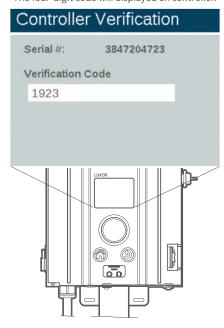

A **VERIFICATION CODE** will display automatically once the **SERIAL** # is entered in the Luxor Cloud app. The four-digit code will displayed on controller.

Enter the four-digit code. Then press **NEXT**.