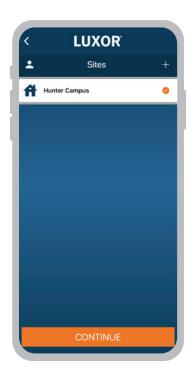

Select the desired site and press  $\ensuremath{\textbf{CONTINUE}}.$ 

Note the **SERIAL** # from the **WI-FI/LAN SETUP** screen.

Note: Remain on the WI-FI SETUP screen.

Enter your Luxor controller **SERIAL #**. Then press **NEXT**.