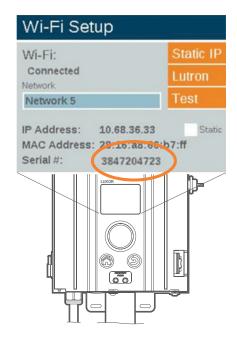

Select the desired site and press  $\ensuremath{\textbf{CONTINUE}}.$ 

Note the **SERIAL** # from the **WI-FI/LAN SETUP** screen.

Note: Remain on the WI-FI SETUP screen.

Enter your Luxor controller **SERIAL #**. Then press **NEXT**.