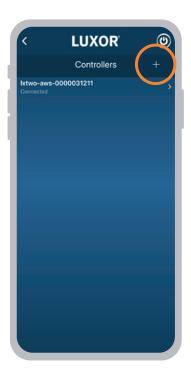

Select + ADD to manage additional controllers.

Select **ADD TO SITE**. Select your desired **SITE**. *Repeat steps 12–15*.

Share sites with other users

Select the **SITE** you want to share.

Select the **PERSON** icon at the top left of the screen.