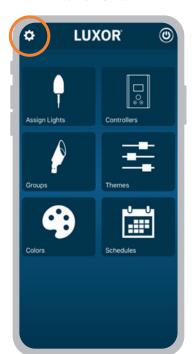

Need help connecting?

Download the free Hunter Wi-Fi Wizard app.

https://hunter.info/WifiWizardApp

Open the Luxor controller app and select the **SETUP** icon.

Turn the Luxor Cloud feature from OFF to ON.

Verify the controller has been added to the Luxor Cloud. The app will display **CONNECTED** from the **CONTROLLERS** screen. Press  $\leq$  BACK to return to

Managing multiple controllers

Select  ${\bf CONTROLLERS}$  from the  ${\bf HOME}$  screen.