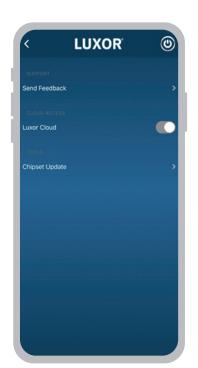

Need help connecting?

Download the free Hunter Wi-Fi Wizard app.

https://hunter.info/WifiWizardApp

Open the Luxor controller app and select the **SETUP** icon.

Turn the Luxor Cloud feature from OFF to ON.