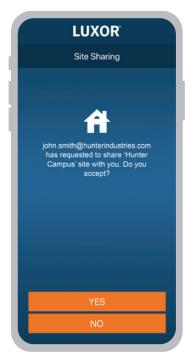

Press the **SHARE** button and click **OK** to confirm.

Users will be notified when logging in to the Luxor app for the first time

Press YES to access the shared site.

IOS is a trademark or registered trademark of Cisco in the U.S. and other countries and is used under license. Apple and the Apple logo are trademarks of Apple Inc. registered in the U.S. and other countries. App Store is a service mark of Apple Inc. Google, the Google logo, and Android are trademarks of Google LLC.