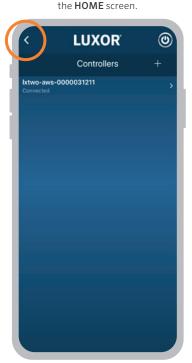

Verify the controller has been added to the Luxor Cloud. The app will display **CONNECTED** from the **CONTROLLERS** screen. Press  $\leq$  BACK to return to

Managing multiple controllers

Select  ${\bf CONTROLLERS}$  from the  ${\bf HOME}$  screen.

Select + ADD to manage additional controllers.

Select **ADD TO SITE**. Select your desired **SITE**. *Repeat steps 12–15*.

Share sites with other users

Select the **SITE** you want to share.

Select the **PERSON** icon at the top left of the screen.