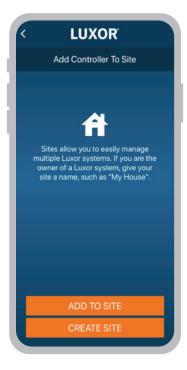

To confirm, log in with your Hunter account username and password.

Note: You can sign up for a free Hunter account at **sso.hunterindustries.com**.

Select CREATE SITE.

Enter your site name.

Press **CONTINUE**.