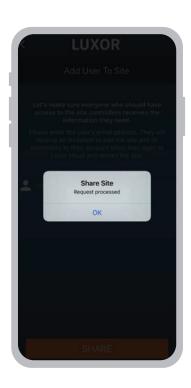

Press the **SHARE** button and click **OK** to confirm.

Users will be notified when logging in to the Luxor app for the first time

Press YES to access the shared site.

IOS is a trademark or registered trademark of Cisco in the U.S. and other countries and is used under license. Apple and the Apple logo are trademarks of Apple Inc. registered in the U.S. and other countries. App Store is a service mark of Apple Inc. Google, the Google logo, and Android are trademarks of Google LLC.