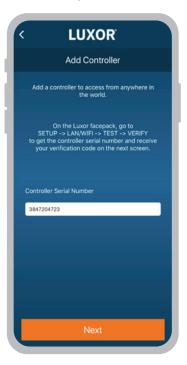

Select the desired site and press  $\ensuremath{\textbf{CONTINUE}}.$ 

Note the **SERIAL** # from the **WI-FI/LAN SETUP** screen.

Note: Remain on the WI-FI SETUP screen.

Enter your Luxor controller **SERIAL #**. Then press **NEXT**.