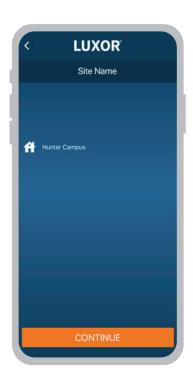

To confirm, log in with your Hunter account username and password.

Note: You can sign up for a free Hunter account at **sso.hunterindustries.com**.

Select CREATE SITE.

Enter your site name.

Press **CONTINUE**.

Select the desired site and press  $\ensuremath{\textbf{CONTINUE}}.$ 

Note the **SERIAL** # from the **WI-FI/LAN SETUP** screen.

Note: Remain on the WI-FI SETUP screen.

Enter your Luxor controller **SERIAL #**. Then press **NEXT**.