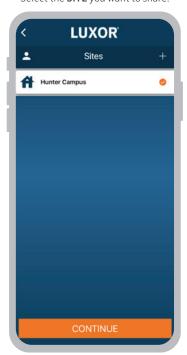

Select the desired site and press  $\ensuremath{\textbf{CONTINUE}}.$ 

Note the **SERIAL** # from the **WI-FI/LAN SETUP** screen.

Note: Remain on the WI-FI SETUP screen.

Enter your Luxor controller **SERIAL #**. Then press **NEXT**.