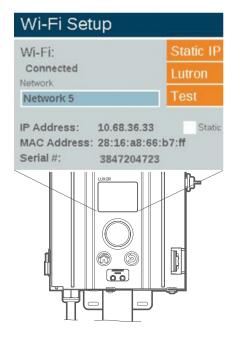

Luxor Cloud requires facepack version 0.33 or higher. For more information, visit fxl.com/support/luxor-firmware-updates

Connect your Luxor controller to your desired network. Remain on the **WI-FI SETUP** screen.

Select the desired site and press  $\ensuremath{\textbf{CONTINUE}}.$ 

Note the **SERIAL** # from the **WI-FI/LAN SETUP** screen.

Note: Remain on the WI-FI SETUP screen.

Enter your Luxor controller **SERIAL #**. Then press **NEXT**.