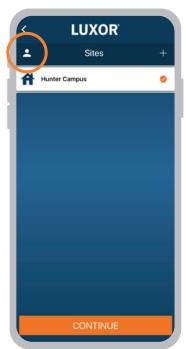

Select + ADD to manage additional controllers.

Select **ADD TO SITE**. Select your desired **SITE**. *Repeat steps 12–15*.

Share sites with other users

Select the **SITE** you want to share.

Select the **PERSON** icon at the top left of the screen.

Note: Your email address must match the email address in your Hunter account. You can sign up for a free Hunter account at sso.hunterindustries.com.

Enter the email address of the person you want to share with.